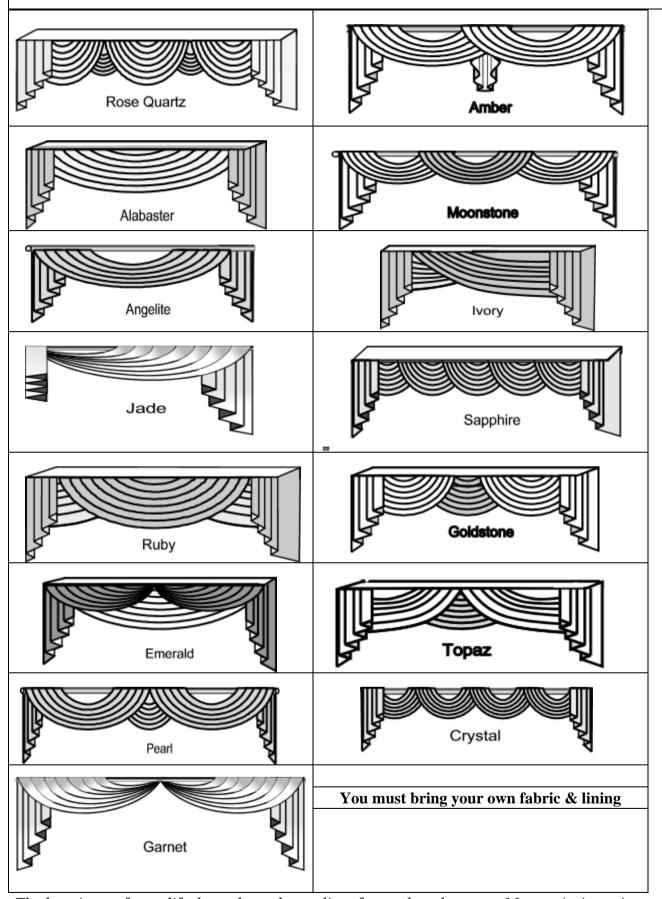

### EDUCATION IS THE MOST POWERFUL WEAPON WHICH YOU CAN USE TO CHANGE THE WORLD. – **NELSON MANDELA**

Patterns for the swags and tails are available in individual sizes and styles.

However, should you be purchasing for a curtain making workroom. It is strongly advised to opt for the pattern package option.

Pattern package price R15,000.00 includes +- 90 templates, DVD or Digital Tutorials, Printed instructions and a 1-day instruction class. Physical or by Zoom

Individual pattern prices available by request

|                                              | In          | dividual pattern pri                          | ces available by req | uest.        |               |
|----------------------------------------------|-------------|-----------------------------------------------|----------------------|--------------|---------------|
|                                              | Swags & Ta  | ils Tutorial 6 F                              | Part Pattern Pa      | ckage Option | 1             |
|                                              |             | Pa                                            | rt one               |              |               |
| <ul> <li>All Printed Instructions</li> </ul> |             | <ul> <li>All Closed Tail Templates</li> </ul> |                      | 801-804      |               |
| All DVDs                                     |             | All Open Tail Templates                       |                      | 601 - 604    |               |
| All Boxes                                    |             | All Closed Stacked Tails                      |                      | 901 - 902    |               |
| Course Registration                          |             | All Open Stacked Tails                        |                      | 10.1         |               |
| All Jabot Templates 701-703                  |             | Crystal Swag Design                           |                      | 201 - 202    |               |
|                                              |             | <ul> <li>Sapphire Swag Design</li> </ul>      |                      | 501- 502     |               |
| Part One                                     | Part Two    | Part Three                                    | Part Four            | Part Five    | Part Six      |
|                                              | Small-Med   | Small – Med                                   | Jade Small -         | Med – Large  | Med - X Large |
|                                              |             |                                               | Large                |              |               |
| R5000.00                                     | R2500.00    | R2500.00                                      | R2000.00             | R1500.00     | R1500.00      |
| 110 000100                                   | 1120 00000  |                                               | te numbers           | 11100000     | 11100000      |
| As above                                     | 2.3 - 205   | 206-208                                       | 101-108              | 209          | 210-212       |
| 115 400 (0                                   | 301-305     | 401-403                                       | 101 100              | 306-308      | 405-407       |
|                                              | 503-505     | 506-508                                       |                      | 509          | 510-512       |
|                                              |             | 300 300                                       |                      | 404          | 310 312       |
| Crystal                                      | Alabaster   | Alabaster                                     | Jade                 | Alabaster    | Alabaster     |
| 1m-7m                                        | 80cm-1.7m   | 1.8m-3.2m                                     | 90cm-1.2m            | 3.3m-3.7m    | 3.8m-5.2m     |
| Sapphire                                     | Angelite    | Angelite                                      | Jade                 | Angelite     | Angelite      |
| 1m-7m                                        | 80cm -1.7m  | 1.8m-3.2m                                     | 1.3m-1.6m            | 3.3m-3.7m    | 3.8m-5.2m     |
| All Closed                                   | Amber       | Amber                                         | Jade                 | Amber        | Emerald       |
| Tails                                        | 2m-3.5m     | 3.6m-5.5m                                     | 1.7m-2m              | 3.6m-6.5m    | 3.8m-5.2m     |
| All Open Tails                               | Ivory       | Emerald                                       | Jade                 | Emerald      | Garnet        |
|                                              | 1.8m-2.6m   | 2m-3.2m                                       | 2.1m-2.4m            | 3.3m-3.7m    | 3.8m-5.2m     |
| All Jabots                                   | Goldstone   | Garnet                                        | Jade                 | Garnet       | Ruby          |
|                                              | 2.4m-4.1m   | 2m-3.2m                                       | 2.5m-2.8m            | 3.3m-3.7m    | 4.6m-6m       |
| Stacked Open                                 | Moonstone   | Goldstone                                     | Jade                 | Ivory        | Nil           |
| Tails                                        | 2m-4.1m     | 4.2m-7.2m                                     | 2.9m-3.2m            | 2.7m-4.3m    |               |
| Stacked                                      | Pearl       | Moonstone                                     | Jade                 | Ruby         |               |
| Closed Tails                                 | 2m-3.5m     | 4.2m-7.2m                                     | 3.3m-3.6m            | 2.6m-4.5m    |               |
|                                              | Rose Quartz | Pearl                                         | Jade                 | Topaz        |               |
|                                              | 2.8m-5.1m   | 3.6m-6.5m                                     | 3.7m-4m              | 3.8m-7m      |               |
|                                              | Topaz       | Rose Quartz                                   |                      |              |               |
|                                              | 2.2m -3.7m  | 5.2m-6.6m                                     |                      |              |               |