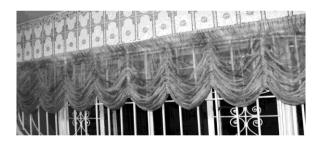

### Comprehensive Swag making course

Price R7,800.00 payable in advance.

Duration 12 days (6 weeks)

Times See page 3

Course price includes Course Fees & Kits only. It does not include any brass and timber accessories.

Does not include Patterns

You must bring your own fabric & lining Patterns. See pg. 8 for information on Swags & Tails Patterns

You may do your own specified size to a maximuim of 3.5m in the Swags and Tails course. Always discuss sizes first prior to fabric purchase.